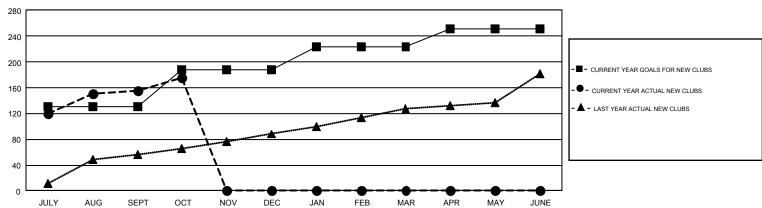

## GOALS AND ACTUAL NEW CLUBS CUMULATIVE

## GMT Constitutional Area 6, Group A

GMT: SWADESH RANJAN SAHA

REPORT DOES NOT INCLUDE CLUBS IN UNDISTRICTED AREAS.

| Clubs         |               |             |               | Members               |                           |                         |                                                    |  |
|---------------|---------------|-------------|---------------|-----------------------|---------------------------|-------------------------|----------------------------------------------------|--|
|               | RESULTS FO    | R 2017-2018 |               | RESULTS FOR 2017-2018 |                           |                         |                                                    |  |
| QUARTER       | NEW CLUB GOAL | NEW CLUBS   | DROPPED CLUBS | QUARTER               | MEMBER GROWTH NET<br>GOAL | MEMBER GROWTH<br>ACTUAL | DROPPED<br>MEMBERS ACTUAL<br>(including transfers) |  |
| JULY/AUG/SEPT | 130           | 155         | 7             | JULY/AUG/SEPT         | 3,782                     | 4,994                   | 1,520                                              |  |
| OCT/NOV/DEC   | 57            | 20          | 4             | OCT/NOV/DEC           | 1,885                     | 1,073                   | 181                                                |  |
| JAN/FEB/MAR   | 37            | 0           | 0             | JAN/FEB/MAR           | 974                       | 0                       | 0                                                  |  |
| APR/MAY/JUNE  | 27            | 0           | 0             | APR/MAY/JUNE          | 457                       | 0                       | 0                                                  |  |