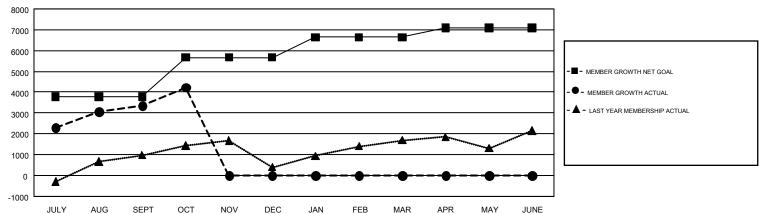

## GOALS AND ACTUAL MEMBERS CUMULATIVE

| DROPPED CLUBS: 11                |       | 626 CLUBS OF 1,606 ADDED 1 OR | GENDER DISTRIBUTION             |                 |        |
|----------------------------------|-------|-------------------------------|---------------------------------|-----------------|--------|
|                                  |       | MORE NEW MEMBERS              | MALE                            | 38,222 (74.71%) |        |
|                                  |       |                               | FEMALE                          | 12,937 (25.29%) |        |
| DROPPED MEMBERS                  |       |                               |                                 |                 |        |
| DECEASED                         | 37    | CLICK HERE FOR CUMULATIVE     | TOTAL FAMILY UNIT MEMBERS       |                 | 20,076 |
| CLUB CANCELLED 113   OTHER 1,551 |       | MEMBERSHIP DATA               | FAMILY MEMBERS PAYING HALF DUES |                 |        |
|                                  |       |                               |                                 |                 | 12,018 |
| TOTAL                            | 1,701 |                               |                                 |                 |        |

## GMT Constitutional Area 6, Group A

GMT: SWADESH RANJAN SAHA

REPORT DOES NOT INCLUDE CLUBS IN UNDISTRICTED AREAS.

| Clubs         |               |             |               | Members               |                           |                         |                                                    |  |
|---------------|---------------|-------------|---------------|-----------------------|---------------------------|-------------------------|----------------------------------------------------|--|
|               | RESULTS FO    | R 2017-2018 |               | RESULTS FOR 2017-2018 |                           |                         |                                                    |  |
| QUARTER       | NEW CLUB GOAL | NEW CLUBS   | DROPPED CLUBS | QUARTER               | MEMBER GROWTH NET<br>GOAL | MEMBER GROWTH<br>ACTUAL | DROPPED<br>MEMBERS ACTUAL<br>(including transfers) |  |
| JULY/AUG/SEPT | 130           | 155         | 7             | JULY/AUG/SEPT         | 3,782                     | 4,994                   | 1,520                                              |  |
| OCT/NOV/DEC   | 57            | 20          | 4             | OCT/NOV/DEC           | 1,885                     | 1,073                   | 181                                                |  |
| JAN/FEB/MAR   | 37            | 0           | 0             | JAN/FEB/MAR           | 974                       | 0                       | 0                                                  |  |
| APR/MAY/JUNE  | 27            | 0           | 0             | APR/MAY/JUNE          | 457                       | 0                       | 0                                                  |  |